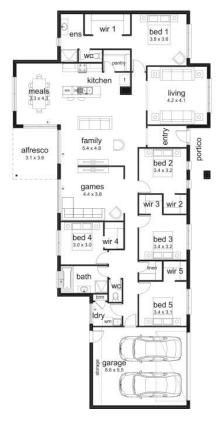

## ₩ 5 ₩ 2 ₩ 2 ₩ 3 ★ 1

Kimberley 30 Como Façade

(Aspirations)

Home size: 30.40sq Land size: 2,595.00m<sup>2</sup>

Go to dennisfamily.com.au or call **1800 DENNIS** for more information.

Tim Britt 0427804718