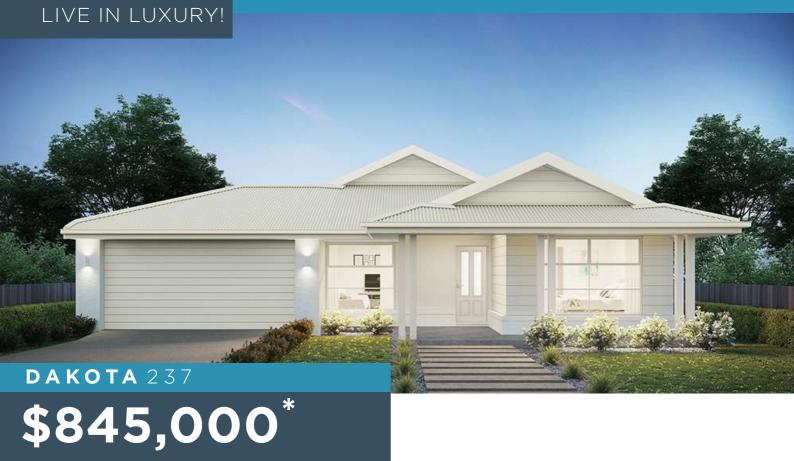

## **HOUSE & LAND**

| TOTAL (sqs)             | 25.53  |
|-------------------------|--------|
| TOTAL (m <sup>2</sup> ) | 237.13 |
| WIDTH (m)               | 14.39  |
| LENGTH (m)              | 19.15  |
| LENGTH (m)              | 19.15  |

## LOT 732 BLUEGRASS WAY YORKDALE, DELACOMBE

LAND: 2595 m<sup>2</sup>