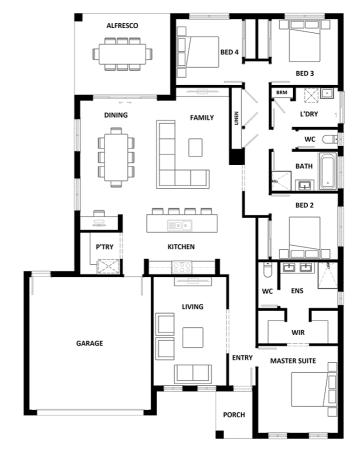

## **HOUSE & LAND**

| TOTAL (sqs)             | 25.53  |
|-------------------------|--------|
| TOTAL (m <sup>2</sup> ) | 237.13 |
| WIDTH (m)               | 14.39  |
| LENGTH (m)              | 19.15  |
| LENGTH (m)              | 19.15  |