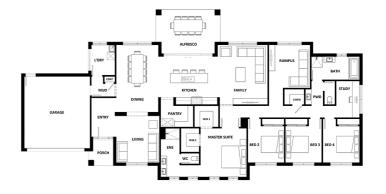

## \$974,900\*

| TOTAL (sqs)             | 31.42  |
|-------------------------|--------|
| TOTAL (m <sup>2</sup> ) | 291.92 |
| WIDTH (m)               | 28.51  |
| LENGTH (m)              | 14.18  |

## **Features & Inclusions:**

| Carpet and tiles throughout |
|-----------------------------|
| Double Glazed Windows       |
| Ducted Heating              |
| Facade Included             |
| Local builder/Local trades  |
| Remote Garage Door          |
| Sanctuary Inclusions        |
| Tiled Shower Bases          |
| Window blinds               |