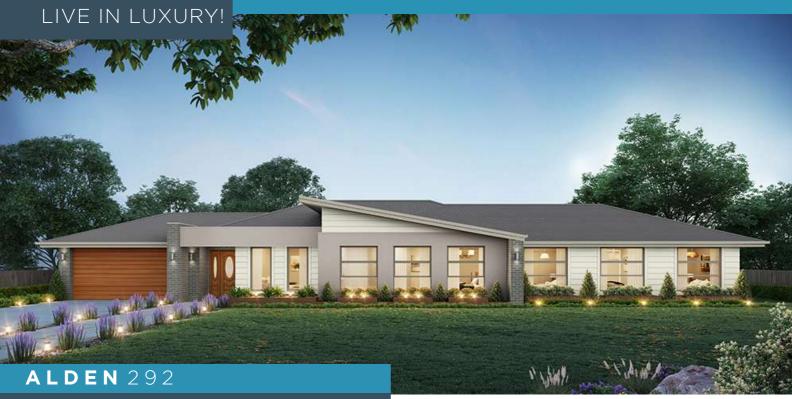

## **HOUSE & LAND**

## \$974,900\*

| TOTAL (sqs)             | 31.42  |
|-------------------------|--------|
| TOTAL (m <sup>2</sup> ) | 291.92 |
| WIDTH (m)               | 28.51  |
| LENGTH (m)              | 14.18  |

## LOT 734 BLUEGRASS WAY YORKDALE, DELACOMBE

LAND: 3818 m<sup>2</sup>